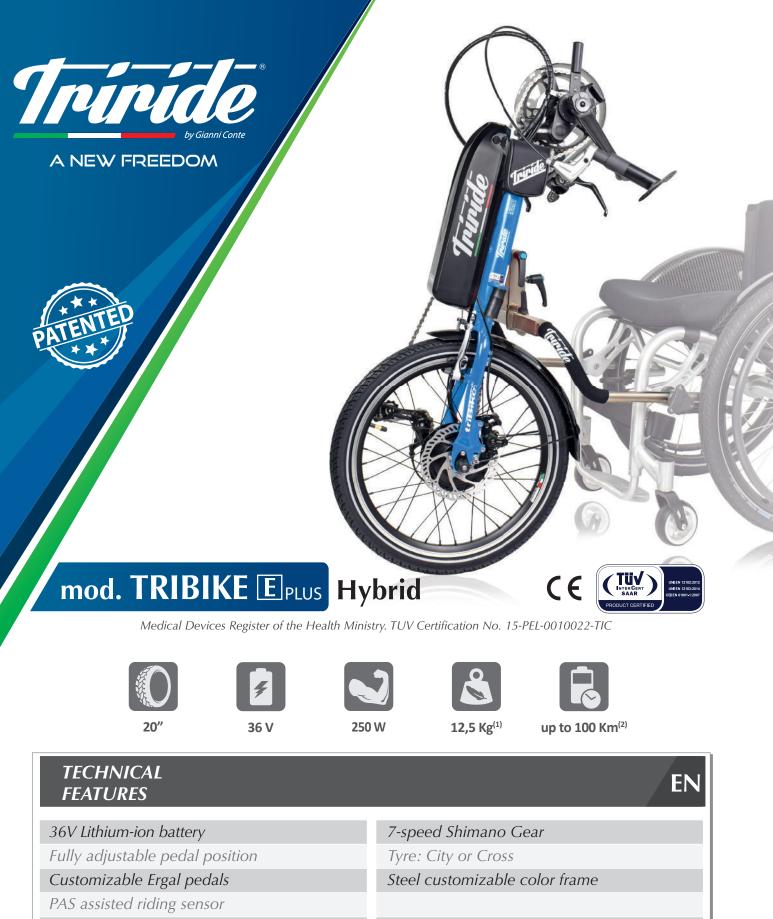

Programmable and customizable assistance

Electronics by Triride

USB LCD Display with 5 levels of assistance

Double brake (Disk brake e V-brake)

**BLUETOOTH SYSTEM:** IBS - ACC - Reverse Advance Battery Regen

Start & Walk Assist

<sup>1</sup>Weight refers to device excluding battery and arms for wheelchair connection.

<sup>2</sup> Autonomy refers to 36 V battery on a flat route at medium speed of 6 km/h (level 1) with user weight 70 kg. The autonomy depends on user weight, road conditions, battery model, speed/driving mode and on the general state of the wheelchair and tires.